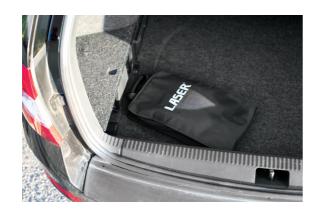

## **Snow Shovel - Collapsible**

A foldaway snow shovel that breaks down into three separate parts for compact storage when not in use. Made from durable aluminium, the tool is full size (820mm) when assembled and the shovel blade is designed for efficient snow clearance. The simple push button locking mechanism is designed for easy assembly/disassembly. Supplied in a waterproof zip bag, ideal for storing in the boot of a car in case of winter emergencies.

## **Additional Information**

- Lightweight, foldaway snow shovel, ideal for winter travel.
- Full sized shovel (820mm long) with curved blade (1.5mm thick) shaped for efficient snow clearing.
- · Anodised aluminium construction with comfortable T-grip handle.
- · Supplied in a handled waterproof bag for easy carrying and compact storage (only 390mm x 230mm).
- · Secure push button locking mechanism for easy assembly/disassembly.