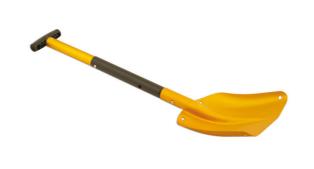

## **Snow Shovel - Collapsible**

A foldaway snow shovel that breaks down into three separate parts for compact storage when not in use. Made from durable aluminium, the tool is full size (820mm) when assembled and the shovel blade is designed for efficient snow clearance. The simple push button locking mechanism is designed for easy assembly/disassembly. Supplied in a waterproof zip bag, ideal for storing in the boot of a car in case of winter emergencies.

## **Additional Information**

- Lightweight, foldaway snow shovel, ideal for winter travel.
- Full sized shovel (820mm long) with curved blade (1.5mm thick) shaped for efficient snow clearing.
- · Anodised aluminium construction with comfortable T-grip handle.
- · Supplied in a handled waterproof bag for easy carrying and compact storage (only 390mm x 230mm).
- · Secure push button locking mechanism for easy assembly/disassembly.