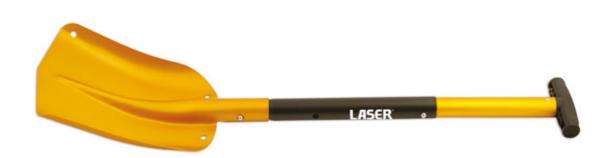

## **Snow Shovel - Collapsible**

A foldaway snow shovel that breaks down into three separate parts for compact storage when not in use. Made from durable aluminium, the tool is full size (820mm) when assembled and the shovel blade is designed for efficient snow clearance. The simple push button locking mechanism is designed for easy assembly/disassembly. Supplied in a waterproof zip bag, ideal for storing in the boot of a car in case of winter emergencies.

## **Additional Information**

- Lightweight, foldaway snow shovel, ideal for winter travel.
- Full sized shovel (820mm long) with curved blade (1.5mm thick) shaped for efficient snow clearing.
- · Anodised aluminium construction with comfortable T-grip handle.
- · Supplied in a handled waterproof bag for easy carrying and compact storage (only 390mm x 230mm).
- · Secure push button locking mechanism for easy assembly/disassembly.