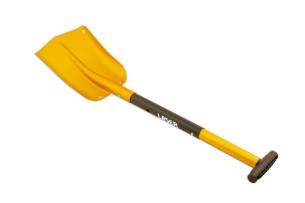

## **Snow Shovel - Collapsible**

A foldaway snow shovel that breaks down into three separate parts for compact storage when not in use. Made from durable aluminium, the tool is full size (820mm) when assembled and the shovel blade is designed for efficient snow clearance. The simple push button locking mechanism is designed for easy assembly/disassembly. Supplied in a waterproof zip bag, ideal for storing in the boot of a car in case of winter emergencies.

## **Additional Information**

- Lightweight, foldaway snow shovel, ideal for winter travel.
- Full sized shovel (820mm long) with curved blade (1.5mm thick) shaped for efficient snow clearing.
- · Anodised aluminium construction with comfortable T-grip handle.
- · Supplied in a handled waterproof bag for easy carrying and compact storage (only 390mm x 230mm).
- · Secure push button locking mechanism for easy assembly/disassembly.