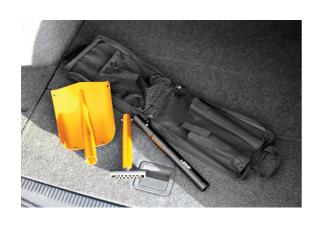

## **Snow Shovel - Collapsible**

A foldaway snow shovel that breaks down into three separate parts for compact storage when not in use. Made from durable aluminium, the tool is full size (820mm) when assembled and the shovel blade is designed for efficient snow clearance. The simple push button locking mechanism is designed for easy assembly/disassembly. Supplied in a waterproof zip bag, ideal for storing in the boot of a car in case of winter emergencies.

## **Additional Information**

- Lightweight, foldaway snow shovel, ideal for winter travel.
- Full sized shovel (820mm long) with curved blade (1.5mm thick) shaped for efficient snow clearing.
- · Anodised aluminium construction with comfortable T-grip handle.
- · Supplied in a handled waterproof bag for easy carrying and compact storage (only 390mm x 230mm).
- · Secure push button locking mechanism for easy assembly/disassembly.