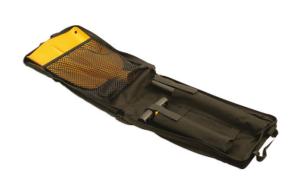

## **Snow Shovel - Collapsible**

A foldaway snow shovel that breaks down into three separate parts for compact storage when not in use. Made from durable aluminium, the tool is full size (820mm) when assembled and the shovel blade is designed for efficient snow clearance. The simple push button locking mechanism is designed for easy assembly/disassembly. Supplied in a waterproof zip bag, ideal for storing in the boot of a car in case of winter emergencies.

## **Additional Information**

- Lightweight, foldaway snow shovel, ideal for winter travel.
- Full sized shovel (820mm long) with curved blade (1.5mm thick) shaped for efficient snow clearing.
- · Anodised aluminium construction with comfortable T-grip handle.
- · Supplied in a handled waterproof bag for easy carrying and compact storage (only 390mm x 230mm).
- · Secure push button locking mechanism for easy assembly/disassembly.