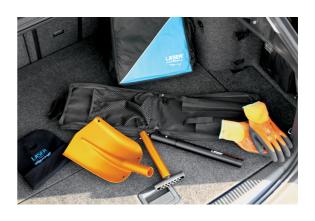

## **Snow Shovel - Collapsible**

A foldaway snow shovel that breaks down into three separate parts for compact storage when not in use. Made from durable aluminium, the tool is full size (820mm) when assembled and the shovel blade is designed for efficient snow clearance. The simple push button locking mechanism is designed for easy assembly/disassembly. Supplied in a waterproof zip bag, ideal for storing in the boot of a car in case of winter emergencies.

## **Additional Information**

- Lightweight, foldaway snow shovel, ideal for winter travel.
- Full sized shovel (820mm long) with curved blade (1.5mm thick) shaped for efficient snow clearing.
- · Anodised aluminium construction with comfortable T-grip handle.
- · Supplied in a handled waterproof bag for easy carrying and compact storage (only 390mm x 230mm).
- · Secure push button locking mechanism for easy assembly/disassembly.