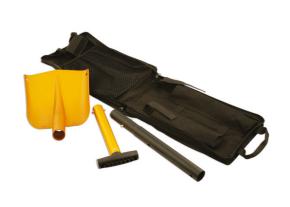

## **Snow Shovel - Collapsible**

A foldaway snow shovel that breaks down into three separate parts for compact storage when not in use. Made from durable aluminium, the tool is full size (820mm) when assembled and the shovel blade is designed for efficient snow clearance. The simple push button locking mechanism is designed for easy assembly/disassembly. Supplied in a waterproof zip bag, ideal for storing in the boot of a car in case of winter emergencies.

## **Additional Information**

- Lightweight, foldaway snow shovel, ideal for winter travel.
- Full sized shovel (820mm long) with curved blade (1.5mm thick) shaped for efficient snow clearing.
- · Anodised aluminium construction with comfortable T-grip handle.
- · Supplied in a handled waterproof bag for easy carrying and compact storage (only 390mm x 230mm).
- · Secure push button locking mechanism for easy assembly/disassembly.